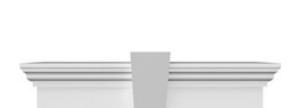

## **DESCRIPTION**

Keystone adds 2 1/2"H to the crosshead height for an overall height of 11 1/2"H

Remodelers, builders, and homeowners looking to enhance their next project by adding more curb appeal to the exterior of a home should consider crossheads. Crossheads are large casings that are typically placed at the top of a window, doorway or large entryway. Made of lightweight, yet durable high-density polyurethane, crossheads are easy for anyone to install. Feel free to choose from an amazing selection of sizes and style that will suit your project needs.