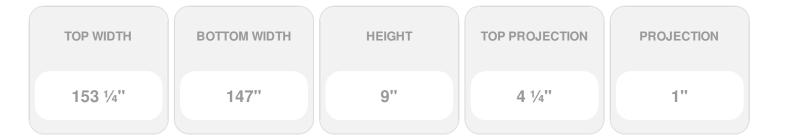

## **DESCRIPTION**

Keystone adds 2 1/2"H to the crosshead height for an overall height of 11 1/2"H

Remodelers, builders, and homeowners looking to enhance their next project by adding more curb appeal to the exterior of a home should consider crossheads. Crossheads are large casings that are typically placed at the top of a window, doorway or large entryway. Made of lightweight, yet durable high-density polyurethane, crossheads are easy for anyone to install. Feel free to choose from an amazing selection of sizes and style that will suit your project needs.