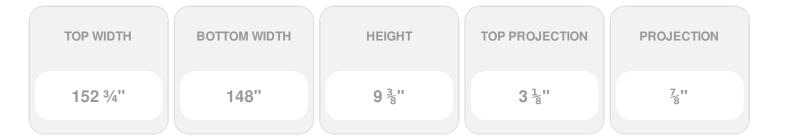

## **DESCRIPTION**

Remodelers, builders, and homeowners looking to enhance their next project by adding more curb appeal to the exterior of a home should consider crossheads. Crossheads are large casings that are typically placed at the top of a window, doorway or large entryway. Made of lightweight, yet durable high-density polyurethane, crossheads are easy for anyone to install. Feel free to choose from an amazing selection of sizes and style that will suit your project needs.