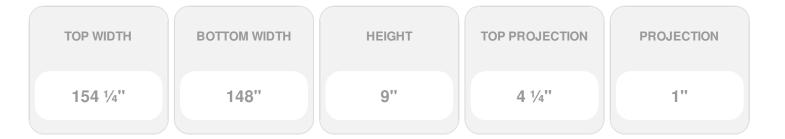

## **DESCRIPTION**

Keystone adds 2 1/2"H to the crosshead height for an overall height of 11 1/2"H

Remodelers, builders, and homeowners looking to enhance their next project by adding more curb appeal to the exterior of a home should consider crossheads. Crossheads are large casings that are typically placed at the top of a window, doorway or large entryway. Made of lightweight, yet durable high-density polyurethane, crossheads are easy for anyone to install. Feel free to choose from an amazing selection of sizes and style that will suit your project needs.