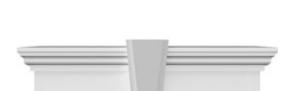

## **DESCRIPTION**

Keystone adds 2 1/2"H to the crosshead height for an overall height of 11 1/2"H

Remodelers, builders, and homeowners looking to enhance their next project by adding more curb appeal to the exterior of a home should consider crossheads. Crossheads are large casings that are typically placed at the top of a window, doorway or large entryway. Made of lightweight, yet durable high-density polyurethane, crossheads are easy for anyone to install. Feel free to choose from an amazing selection of sizes and style that will suit your project needs.