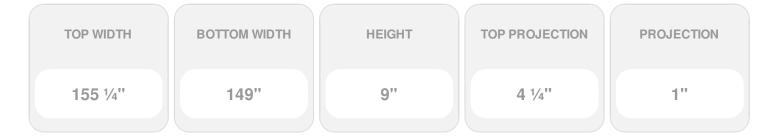

Item #: CRH09X149 List Price: \$199.93 **\$144.88** (EACH) Save \$55.05 (27%)

Usually ships in 3-5 business days

## **DESCRIPTION**

Remodelers, builders, and homeowners looking to enhance their next project by adding more curb appeal to the exterior of a home should consider crossheads. Crossheads are large casings that are typically placed at the top of a window, doorway or large entryway. Made of lightweight, yet durable high-density polyurethane, crossheads are easy for anyone to install. Feel free to choose from an amazing selection of sizes and style that will suit your project needs.