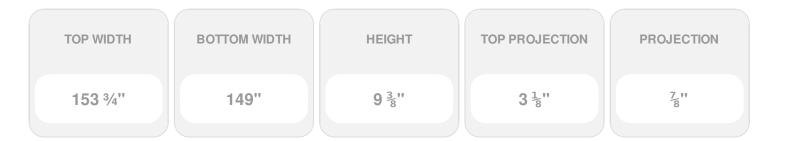

Item #: CRH09X149DE List Price: \$428.32 \$310.38 (EACH) Save \$117.94 (27%)

Usually ships in 3-5 business days

## **DESCRIPTION**

Remodelers, builders, and homeowners looking to enhance their next project by adding more curb appeal to the exterior of a home should consider crossheads. Crossheads are large casings that are typically placed at the top of a window, doorway or large entryway. Made of lightweight, yet durable high-density polyurethane, crossheads are easy for anyone to install. Feel free to choose from an amazing selection of sizes and style that will suit your project needs.