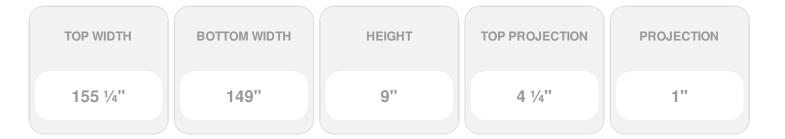

## **DESCRIPTION**

Keystone adds 2 1/2"H to the crosshead height for an overall height of 11 1/2"H

Remodelers, builders, and homeowners looking to enhance their next project by adding more curb appeal to the exterior of a home should consider crossheads. Crossheads are large casings that are typically placed at the top of a window, doorway or large entryway. Made of lightweight, yet durable high-density polyurethane, crossheads are easy for anyone to install. Feel free to choose from an amazing selection of sizes and style that will suit your project needs.