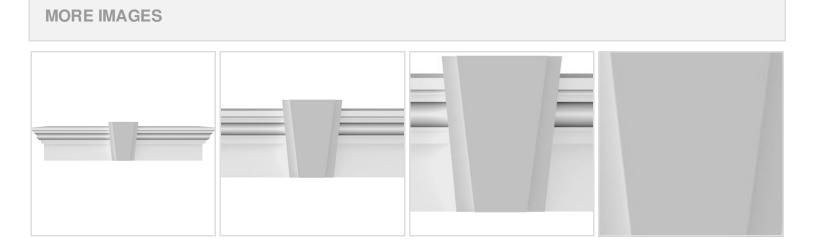

## **DESCRIPTION**

Keystone adds 2 1/2"H to the crosshead height for an overall height of 11 1/2"H

Remodelers, builders, and homeowners looking to enhance their next project by adding more curb appeal to the exterior of a home should consider crossheads. Crossheads are large casings that are typically placed at the top of a window, doorway or large entryway. Made of lightweight, yet durable high-density polyurethane, crossheads are easy for anyone to install. Feel free to choose from an amazing selection of sizes and style that will suit your project needs.