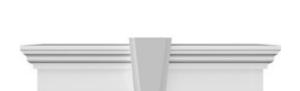

## **DESCRIPTION**

Keystone adds 2 1/2"H to the crosshead height for an overall height of 11 1/2"H

Remodelers, builders, and homeowners looking to enhance their next project by adding more curb appeal to the exterior of a home should consider crossheads. Crossheads are large casings that are typically placed at the top of a window, doorway or large entryway. Made of lightweight, yet durable high-density polyurethane, crossheads are easy for anyone to install. Feel free to choose from an amazing selection of sizes and style that will suit your project needs.