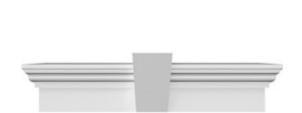

## **DESCRIPTION**

Keystone adds 2 1/2"H to the crosshead height for an overall height of 11 1/2"H

Remodelers, builders, and homeowners looking to enhance their next project by adding more curb appeal to the exterior of a home should consider crossheads. Crossheads are large casings that are typically placed at the top of a window, doorway or large entryway. Made of lightweight, yet durable high-density polyurethane, crossheads are easy for anyone to install. Feel free to choose from an amazing selection of sizes and style that will suit your project needs.