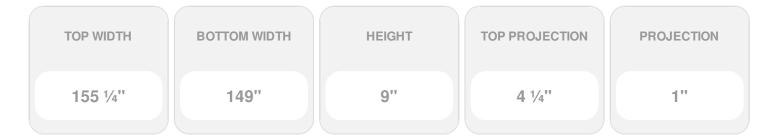

## **DESCRIPTION**

Keystone adds 2 1/2"H to the crosshead height for an overall height of 11 1/2"H

Remodelers, builders, and homeowners looking to enhance their next project by adding more curb appeal to the exterior of a home should consider crossheads. Crossheads are large casings that are typically placed at the top of a window, doorway or large entryway. Made of lightweight, yet durable high-density polyurethane, crossheads are easy for anyone to install. Feel free to choose from an amazing selection of sizes and style that will suit your project needs.