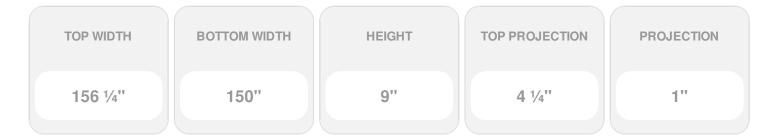

## **DESCRIPTION**

Keystone adds 2 1/2"H to the crosshead height for an overall height of 11 1/2"H

Remodelers, builders, and homeowners looking to enhance their next project by adding more curb appeal to the exterior of a home should consider crossheads. Crossheads are large casings that are typically placed at the top of a window, doorway or large entryway. Made of lightweight, yet durable high-density polyurethane, crossheads are easy for anyone to install. Feel free to choose from an amazing selection of sizes and style that will suit your project needs.