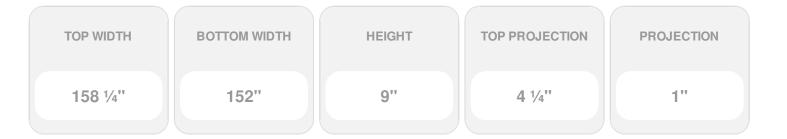

## **DESCRIPTION**

Keystone adds 2 1/2"H to the crosshead height for an overall height of 11 1/2"H

Remodelers, builders, and homeowners looking to enhance their next project by adding more curb appeal to the exterior of a home should consider crossheads. Crossheads are large casings that are typically placed at the top of a window, doorway or large entryway. Made of lightweight, yet durable high-density polyurethane, crossheads are easy for anyone to install. Feel free to choose from an amazing selection of sizes and style that will suit your project needs.