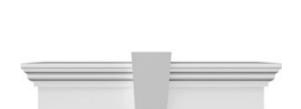

## **DESCRIPTION**

Keystone adds 2 1/2"H to the crosshead height for an overall height of 11 1/2"H

Remodelers, builders, and homeowners looking to enhance their next project by adding more curb appeal to the exterior of a home should consider crossheads. Crossheads are large casings that are typically placed at the top of a window, doorway or large entryway. Made of lightweight, yet durable high-density polyurethane, crossheads are easy for anyone to install. Feel free to choose from an amazing selection of sizes and style that will suit your project needs.