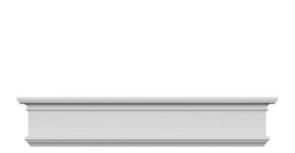

## **DESCRIPTION**

Remodelers, builders, and homeowners looking to enhance their next project by adding more curb appeal to the exterior of a home should consider crossheads. Crossheads are large casings that are typically placed at the top of a window, doorway or large entryway. Made of lightweight, yet durable high-density polyurethane, crossheads are easy for anyone to install. Feel free to choose from an amazing selection of sizes and style that will suit your project needs.