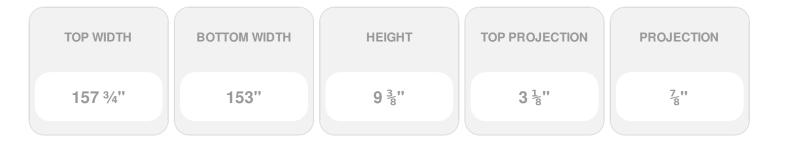

## **DESCRIPTION**

Remodelers, builders, and homeowners looking to enhance their next project by adding more curb appeal to the exterior of a home should consider crossheads. Crossheads are large casings that are typically placed at the top of a window, doorway or large entryway. Made of lightweight, yet durable high-density polyurethane, crossheads are easy for anyone to install. Feel free to choose from an amazing selection of sizes and style that will suit your project needs.