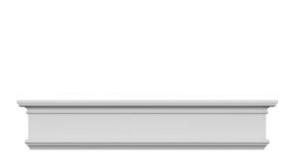

## **DESCRIPTION**

Remodelers, builders, and homeowners looking to enhance their next project by adding more curb appeal to the exterior of a home should consider crossheads. Crossheads are large casings that are typically placed at the top of a window, doorway or large entryway. Made of lightweight, yet durable high-density polyurethane, crossheads are easy for anyone to install. Feel free to choose from an amazing selection of sizes and style that will suit your project needs.