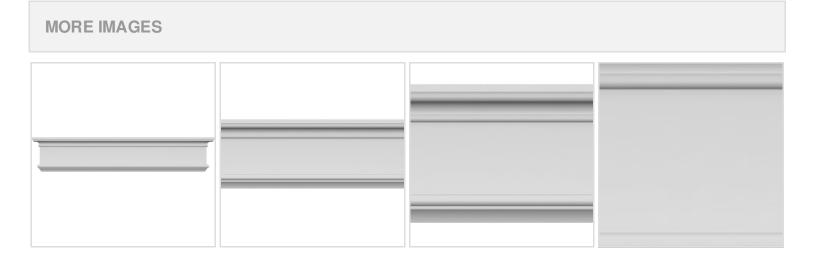

## **DESCRIPTION**

Remodelers, builders, and homeowners looking to enhance their next project by adding more curb appeal to the exterior of a home should consider crossheads. Crossheads are large casings that are typically placed at the top of a window, doorway or large entryway. Made of lightweight, yet durable high-density polyurethane, crossheads are easy for anyone to install. Feel free to choose from an amazing selection of sizes and style that will suit your project needs.