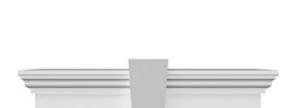

## **DESCRIPTION**

Keystone adds 2 1/2"H to the crosshead height for an overall height of 11 1/2"H

Remodelers, builders, and homeowners looking to enhance their next project by adding more curb appeal to the exterior of a home should consider crossheads. Crossheads are large casings that are typically placed at the top of a window, doorway or large entryway. Made of lightweight, yet durable high-density polyurethane, crossheads are easy for anyone to install. Feel free to choose from an amazing selection of sizes and style that will suit your project needs.