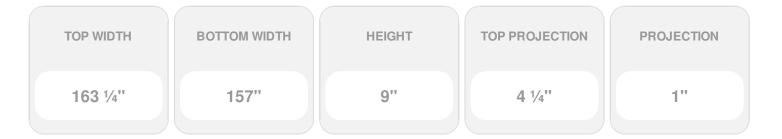

## **DESCRIPTION**

Keystone adds 2 1/2"H to the crosshead height for an overall height of 11 1/2"H

Remodelers, builders, and homeowners looking to enhance their next project by adding more curb appeal to the exterior of a home should consider crossheads. Crossheads are large casings that are typically placed at the top of a window, doorway or large entryway. Made of lightweight, yet durable high-density polyurethane, crossheads are easy for anyone to install. Feel free to choose from an amazing selection of sizes and style that will suit your project needs.