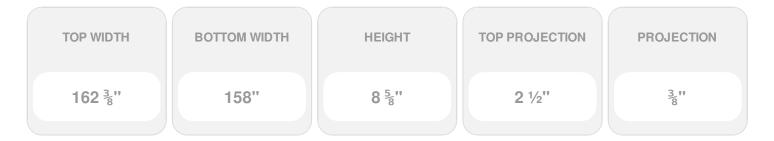

## **DESCRIPTION**

Remodelers, builders, and homeowners looking to enhance their next project by adding more curb appeal to the exterior of a home should consider crossheads. Crossheads are large casings that are typically placed at the top of a window, doorway or large entryway. Made of lightweight, yet durable high-density polyurethane, crossheads are easy for anyone to install. Feel free to choose from an amazing selection of sizes and style that will suit your project needs.