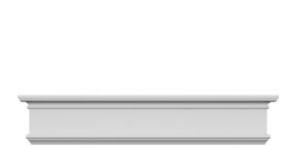

## **DESCRIPTION**

Remodelers, builders, and homeowners looking to enhance their next project by adding more curb appeal to the exterior of a home should consider crossheads. Crossheads are large casings that are typically placed at the top of a window, doorway or large entryway. Made of lightweight, yet durable high-density polyurethane, crossheads are easy for anyone to install. Feel free to choose from an amazing selection of sizes and style that will suit your project needs.