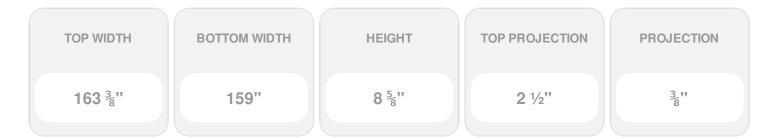

- Comes factory primed and ready to paint
- Easily install it with fully bonded adhesive or nails
- Perfect for exterior and interior applications
- Composed of high-density polyurethane, making it a durable yet lightweight product
- Impervious to natural elements
- Customize with keystones, pilasters and pediments for an extraordinary look
- This product qualifies for our Lowest Price Guarantee
- Order now and get our 30 day Price Protection

ltem #: CRH09X159BE List Price: \$220.41 **\$159.72** (EACH) Save \$60.69 (27%)

Usually ships in 3-5 business days





## **DESCRIPTION**

Remodelers, builders, and homeowners looking to enhance their next project by adding more curb appeal to the exterior of a home should consider crossheads. Crossheads are large casings that are typically placed at the top of a window, doorway or large entryway. Made of lightweight, yet durable high-density polyurethane, crossheads are easy for anyone to install. Feel free to choose from an amazing selection of sizes and style that will suit your project needs.

Order online at: https://www.architecturaldepot.com/CRH09X159BE.html

Date Printed: 04/19/2024 - 7:23 pm