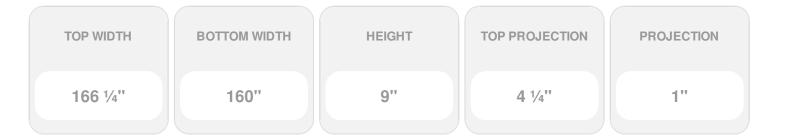

## **DESCRIPTION**

Keystone adds 2 1/2"H to the crosshead height for an overall height of 11 1/2"H

Remodelers, builders, and homeowners looking to enhance their next project by adding more curb appeal to the exterior of a home should consider crossheads. Crossheads are large casings that are typically placed at the top of a window, doorway or large entryway. Made of lightweight, yet durable high-density polyurethane, crossheads are easy for anyone to install. Feel free to choose from an amazing selection of sizes and style that will suit your project needs.