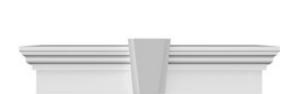

## **DESCRIPTION**

Keystone adds 2 1/2"H to the crosshead height for an overall height of 11 1/2"H

Remodelers, builders, and homeowners looking to enhance their next project by adding more curb appeal to the exterior of a home should consider crossheads. Crossheads are large casings that are typically placed at the top of a window, doorway or large entryway. Made of lightweight, yet durable high-density polyurethane, crossheads are easy for anyone to install. Feel free to choose from an amazing selection of sizes and style that will suit your project needs.