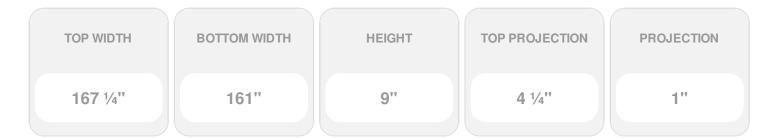

## **DESCRIPTION**

Keystone adds 2 1/2"H to the crosshead height for an overall height of 11 1/2"H

Remodelers, builders, and homeowners looking to enhance their next project by adding more curb appeal to the exterior of a home should consider crossheads. Crossheads are large casings that are typically placed at the top of a window, doorway or large entryway. Made of lightweight, yet durable high-density polyurethane, crossheads are easy for anyone to install. Feel free to choose from an amazing selection of sizes and style that will suit your project needs.