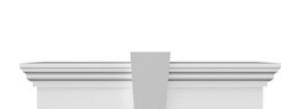

## **DESCRIPTION**

Keystone adds 2 1/2"H to the crosshead height for an overall height of 11 1/2"H

Remodelers, builders, and homeowners looking to enhance their next project by adding more curb appeal to the exterior of a home should consider crossheads. Crossheads are large casings that are typically placed at the top of a window, doorway or large entryway. Made of lightweight, yet durable high-density polyurethane, crossheads are easy for anyone to install. Feel free to choose from an amazing selection of sizes and style that will suit your project needs.