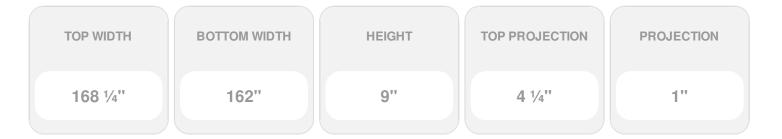

## **DESCRIPTION**

Keystone adds 2 1/2"H to the crosshead height for an overall height of 11 1/2"H

Remodelers, builders, and homeowners looking to enhance their next project by adding more curb appeal to the exterior of a home should consider crossheads. Crossheads are large casings that are typically placed at the top of a window, doorway or large entryway. Made of lightweight, yet durable high-density polyurethane, crossheads are easy for anyone to install. Feel free to choose from an amazing selection of sizes and style that will suit your project needs.