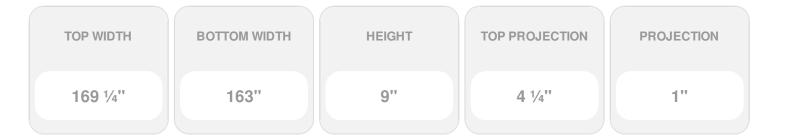

## **DESCRIPTION**

Keystone adds 2 1/2"H to the crosshead height for an overall height of 11 1/2"H

Remodelers, builders, and homeowners looking to enhance their next project by adding more curb appeal to the exterior of a home should consider crossheads. Crossheads are large casings that are typically placed at the top of a window, doorway or large entryway. Made of lightweight, yet durable high-density polyurethane, crossheads are easy for anyone to install. Feel free to choose from an amazing selection of sizes and style that will suit your project needs.