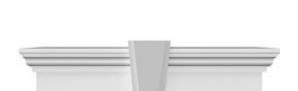

## **DESCRIPTION**

Keystone adds 2 1/2"H to the crosshead height for an overall height of 11 1/2"H

Remodelers, builders, and homeowners looking to enhance their next project by adding more curb appeal to the exterior of a home should consider crossheads. Crossheads are large casings that are typically placed at the top of a window, doorway or large entryway. Made of lightweight, yet durable high-density polyurethane, crossheads are easy for anyone to install. Feel free to choose from an amazing selection of sizes and style that will suit your project needs.