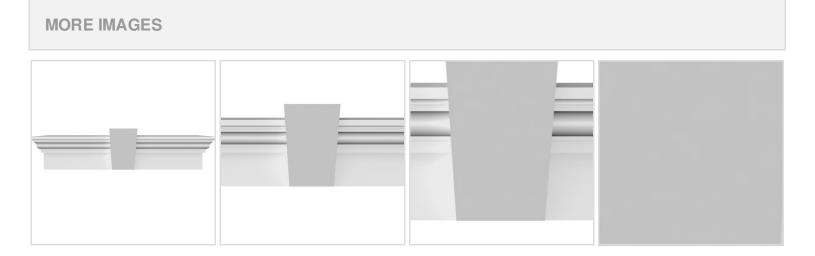

## **DESCRIPTION**

Keystone adds 2 1/2"H to the crosshead height for an overall height of 11 1/2"H

Remodelers, builders, and homeowners looking to enhance their next project by adding more curb appeal to the exterior of a home should consider crossheads. Crossheads are large casings that are typically placed at the top of a window, doorway or large entryway. Made of lightweight, yet durable high-density polyurethane, crossheads are easy for anyone to install. Feel free to choose from an amazing selection of sizes and style that will suit your project needs.