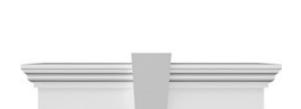

## **DESCRIPTION**

Keystone adds 2 1/2"H to the crosshead height for an overall height of 11 1/2"H

Remodelers, builders, and homeowners looking to enhance their next project by adding more curb appeal to the exterior of a home should consider crossheads. Crossheads are large casings that are typically placed at the top of a window, doorway or large entryway. Made of lightweight, yet durable high-density polyurethane, crossheads are easy for anyone to install. Feel free to choose from an amazing selection of sizes and style that will suit your project needs.