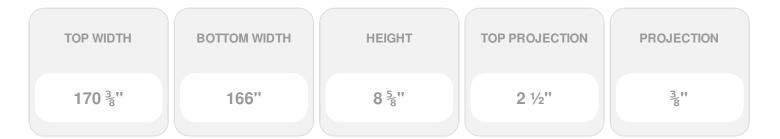

## **DESCRIPTION**

Remodelers, builders, and homeowners looking to enhance their next project by adding more curb appeal to the exterior of a home should consider crossheads. Crossheads are large casings that are typically placed at the top of a window, doorway or large entryway. Made of lightweight, yet durable high-density polyurethane, crossheads are easy for anyone to install. Feel free to choose from an amazing selection of sizes and style that will suit your project needs.