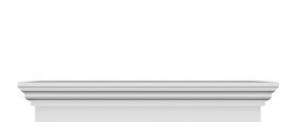

## **DESCRIPTION**

Remodelers, builders, and homeowners looking to enhance their next project by adding more curb appeal to the exterior of a home should consider crossheads. Crossheads are large casings that are typically placed at the top of a window, doorway or large entryway. Made of lightweight, yet durable high-density polyurethane, crossheads are easy for anyone to install. Feel free to choose from an amazing selection of sizes and style that will suit your project needs.