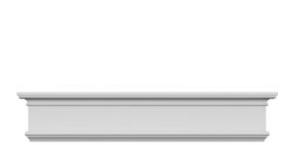

## **DESCRIPTION**

Remodelers, builders, and homeowners looking to enhance their next project by adding more curb appeal to the exterior of a home should consider crossheads. Crossheads are large casings that are typically placed at the top of a window, doorway or large entryway. Made of lightweight, yet durable high-density polyurethane, crossheads are easy for anyone to install. Feel free to choose from an amazing selection of sizes and style that will suit your project needs.