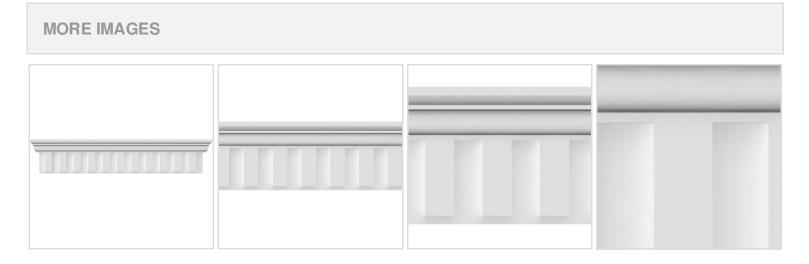

## **DESCRIPTION**

Remodelers, builders, and homeowners looking to enhance their next project by adding more curb appeal to the exterior of a home should consider crossheads. Crossheads are large casings that are typically placed at the top of a window, doorway or large entryway. Made of lightweight, yet durable high-density polyurethane, crossheads are easy for anyone to install. Feel free to choose from an amazing selection of sizes and style that will suit your project needs.