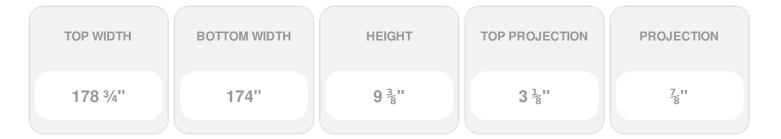

Item #: CRH09X174DE List Price: \$497.24 \$360.32 (EACH) Save \$136.92 (27%)

Usually ships in 3-5 business days