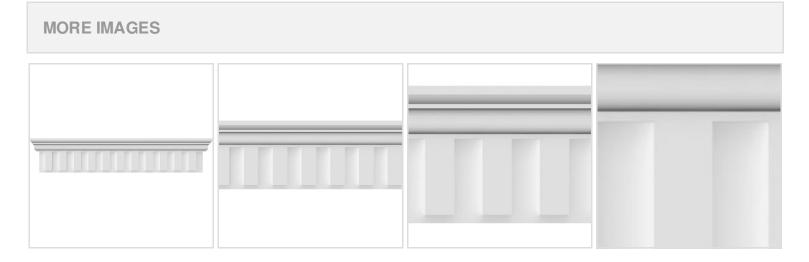

## **DESCRIPTION**

Remodelers, builders, and homeowners looking to enhance their next project by adding more curb appeal to the exterior of a home should consider crossheads. Crossheads are large casings that are typically placed at the top of a window, doorway or large entryway. Made of lightweight, yet durable high-density polyurethane, crossheads are easy for anyone to install. Feel free to choose from an amazing selection of sizes and style that will suit your project needs.