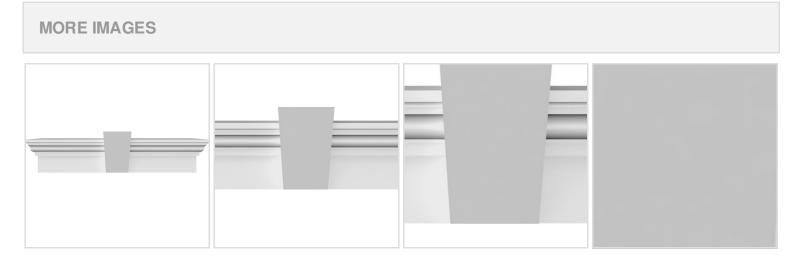

## **DESCRIPTION**

Keystone adds 2 1/2"H to the crosshead height for an overall height of 11 1/2"H

Remodelers, builders, and homeowners looking to enhance their next project by adding more curb appeal to the exterior of a home should consider crossheads. Crossheads are large casings that are typically placed at the top of a window, doorway or large entryway. Made of lightweight, yet durable high-density polyurethane, crossheads are easy for anyone to install. Feel free to choose from an amazing selection of sizes and style that will suit your project needs.