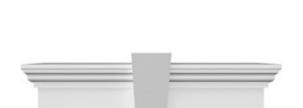

## **DESCRIPTION**

Keystone adds 2 1/2"H to the crosshead height for an overall height of 11 1/2"H

Remodelers, builders, and homeowners looking to enhance their next project by adding more curb appeal to the exterior of a home should consider crossheads. Crossheads are large casings that are typically placed at the top of a window, doorway or large entryway. Made of lightweight, yet durable high-density polyurethane, crossheads are easy for anyone to install. Feel free to choose from an amazing selection of sizes and style that will suit your project needs.