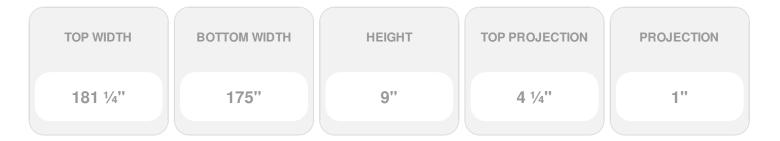

## **DESCRIPTION**

Keystone adds 2 1/2"H to the crosshead height for an overall height of 11 1/2"H

Remodelers, builders, and homeowners looking to enhance their next project by adding more curb appeal to the exterior of a home should consider crossheads. Crossheads are large casings that are typically placed at the top of a window, doorway or large entryway. Made of lightweight, yet durable high-density polyurethane, crossheads are easy for anyone to install. Feel free to choose from an amazing selection of sizes and style that will suit your project needs.