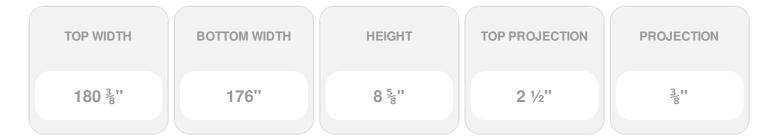

## **DESCRIPTION**

Remodelers, builders, and homeowners looking to enhance their next project by adding more curb appeal to the exterior of a home should consider crossheads. Crossheads are large casings that are typically placed at the top of a window, doorway or large entryway. Made of lightweight, yet durable high-density polyurethane, crossheads are easy for anyone to install. Feel free to choose from an amazing selection of sizes and style that will suit your project needs.