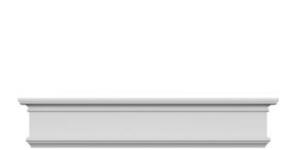

## **DESCRIPTION**

Remodelers, builders, and homeowners looking to enhance their next project by adding more curb appeal to the exterior of a home should consider crossheads. Crossheads are large casings that are typically placed at the top of a window, doorway or large entryway. Made of lightweight, yet durable high-density polyurethane, crossheads are easy for anyone to install. Feel free to choose from an amazing selection of sizes and style that will suit your project needs.