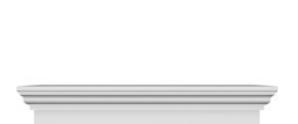

- Comes factory primed and ready to paint
- Easily install it with fully bonded adhesive or nails
- Perfect for exterior and interior applications
- Composed of high-density polyurethane, making it a durable yet lightweight product
- Impervious to natural elements
- Customize with keystones, pilasters and pediments for an extraordinary look
- This product qualifies for our Lowest Price Guarantee
- Order now and get our 30 day Price Protection

## **DESCRIPTION**

Remodelers, builders, and homeowners looking to enhance their next project by adding more curb appeal to the exterior of a home should consider crossheads. Crossheads are large casings that are typically placed at the top of a window, doorway or large entryway. Made of lightweight, yet durable high-density polyurethane, crossheads are easy for anyone to install. Feel free to choose from an amazing selection of sizes and style that will suit your project needs.