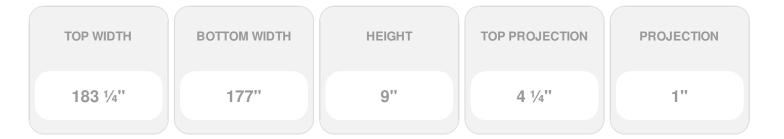

Item #: CRH09X177 List Price: \$234.42 **\$169.87** (EACH) Save \$64.55 (27%)

Usually ships in 3-5 business days