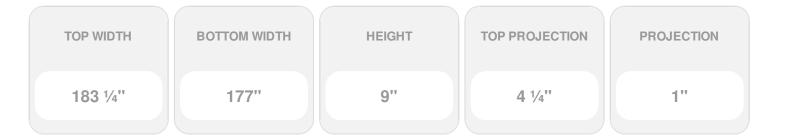

## **DESCRIPTION**

Keystone adds 2 1/2"H to the crosshead height for an overall height of 11 1/2"H

Remodelers, builders, and homeowners looking to enhance their next project by adding more curb appeal to the exterior of a home should consider crossheads. Crossheads are large casings that are typically placed at the top of a window, doorway or large entryway. Made of lightweight, yet durable high-density polyurethane, crossheads are easy for anyone to install. Feel free to choose from an amazing selection of sizes and style that will suit your project needs.