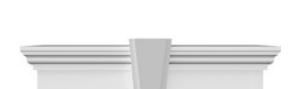

## **DESCRIPTION**

Keystone adds 2 1/2"H to the crosshead height for an overall height of 11 1/2"H

Remodelers, builders, and homeowners looking to enhance their next project by adding more curb appeal to the exterior of a home should consider crossheads. Crossheads are large casings that are typically placed at the top of a window, doorway or large entryway. Made of lightweight, yet durable high-density polyurethane, crossheads are easy for anyone to install. Feel free to choose from an amazing selection of sizes and style that will suit your project needs.