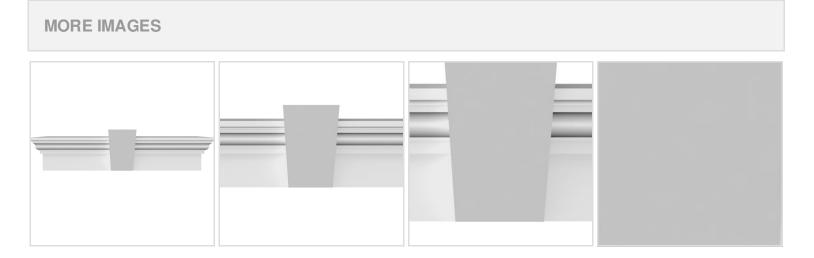

## **DESCRIPTION**

Keystone adds 2 1/2"H to the crosshead height for an overall height of 11 1/2"H

Remodelers, builders, and homeowners looking to enhance their next project by adding more curb appeal to the exterior of a home should consider crossheads. Crossheads are large casings that are typically placed at the top of a window, doorway or large entryway. Made of lightweight, yet durable high-density polyurethane, crossheads are easy for anyone to install. Feel free to choose from an amazing selection of sizes and style that will suit your project needs.