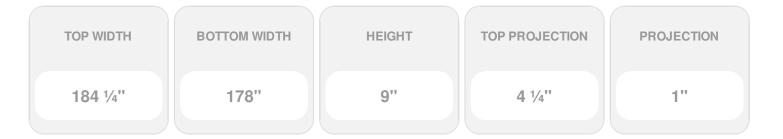

## **DESCRIPTION**

Keystone adds 2 1/2"H to the crosshead height for an overall height of 11 1/2"H

Remodelers, builders, and homeowners looking to enhance their next project by adding more curb appeal to the exterior of a home should consider crossheads. Crossheads are large casings that are typically placed at the top of a window, doorway or large entryway. Made of lightweight, yet durable high-density polyurethane, crossheads are easy for anyone to install. Feel free to choose from an amazing selection of sizes and style that will suit your project needs.