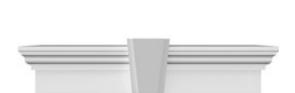

## **DESCRIPTION**

Keystone adds 2 1/2"H to the crosshead height for an overall height of 11 1/2"H

Remodelers, builders, and homeowners looking to enhance their next project by adding more curb appeal to the exterior of a home should consider crossheads. Crossheads are large casings that are typically placed at the top of a window, doorway or large entryway. Made of lightweight, yet durable high-density polyurethane, crossheads are easy for anyone to install. Feel free to choose from an amazing selection of sizes and style that will suit your project needs.