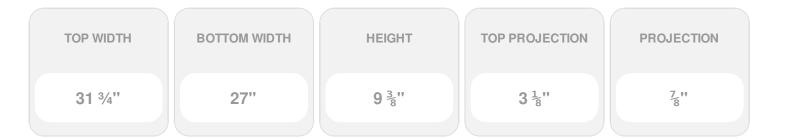

## **DESCRIPTION**

Remodelers, builders, and homeowners looking to enhance their next project by adding more curb appeal to the exterior of a home should consider crossheads. Crossheads are large casings that are typically placed at the top of a window, doorway or large entryway. Made of lightweight, yet durable high-density polyurethane, crossheads are easy for anyone to install. Feel free to choose from an amazing selection of sizes and style that will suit your project needs.