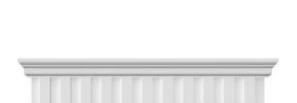

## **DESCRIPTION**

Remodelers, builders, and homeowners looking to enhance their next project by adding more curb appeal to the exterior of a home should consider crossheads. Crossheads are large casings that are typically placed at the top of a window, doorway or large entryway. Made of lightweight, yet durable high-density polyurethane, crossheads are easy for anyone to install. Feel free to choose from an amazing selection of sizes and style that will suit your project needs.