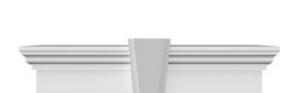

## **DESCRIPTION**

Keystone adds 2 1/2"H to the crosshead height for an overall height of 11 1/2"H

Remodelers, builders, and homeowners looking to enhance their next project by adding more curb appeal to the exterior of a home should consider crossheads. Crossheads are large casings that are typically placed at the top of a window, doorway or large entryway. Made of lightweight, yet durable high-density polyurethane, crossheads are easy for anyone to install. Feel free to choose from an amazing selection of sizes and style that will suit your project needs.