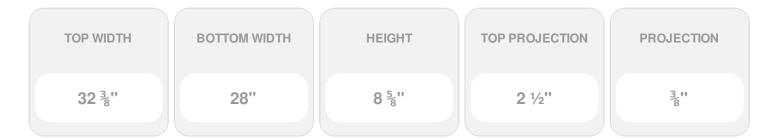

## **DESCRIPTION**

Remodelers, builders, and homeowners looking to enhance their next project by adding more curb appeal to the exterior of a home should consider crossheads. Crossheads are large casings that are typically placed at the top of a window, doorway or large entryway. Made of lightweight, yet durable high-density polyurethane, crossheads are easy for anyone to install. Feel free to choose from an amazing selection of sizes and style that will suit your project needs.