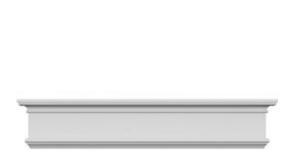

## **DESCRIPTION**

Remodelers, builders, and homeowners looking to enhance their next project by adding more curb appeal to the exterior of a home should consider crossheads. Crossheads are large casings that are typically placed at the top of a window, doorway or large entryway. Made of lightweight, yet durable high-density polyurethane, crossheads are easy for anyone to install. Feel free to choose from an amazing selection of sizes and style that will suit your project needs.