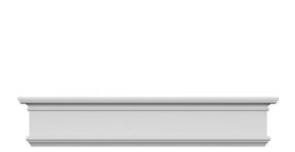

## **DESCRIPTION**

Remodelers, builders, and homeowners looking to enhance their next project by adding more curb appeal to the exterior of a home should consider crossheads. Crossheads are large casings that are typically placed at the top of a window, doorway or large entryway. Made of lightweight, yet durable high-density polyurethane, crossheads are easy for anyone to install. Feel free to choose from an amazing selection of sizes and style that will suit your project needs.