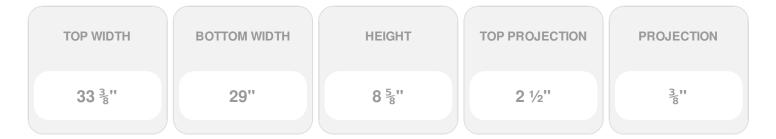

## **DESCRIPTION**

Remodelers, builders, and homeowners looking to enhance their next project by adding more curb appeal to the exterior of a home should consider crossheads. Crossheads are large casings that are typically placed at the top of a window, doorway or large entryway. Made of lightweight, yet durable high-density polyurethane, crossheads are easy for anyone to install. Feel free to choose from an amazing selection of sizes and style that will suit your project needs.