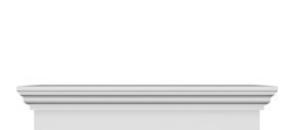

## **DESCRIPTION**

Remodelers, builders, and homeowners looking to enhance their next project by adding more curb appeal to the exterior of a home should consider crossheads. Crossheads are large casings that are typically placed at the top of a window, doorway or large entryway. Made of lightweight, yet durable high-density polyurethane, crossheads are easy for anyone to install. Feel free to choose from an amazing selection of sizes and style that will suit your project needs.