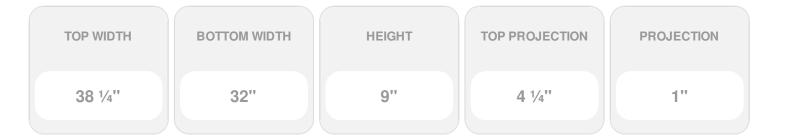

## **DESCRIPTION**

Keystone adds 2 1/2"H to the crosshead height for an overall height of 11 1/2"H

Remodelers, builders, and homeowners looking to enhance their next project by adding more curb appeal to the exterior of a home should consider crossheads. Crossheads are large casings that are typically placed at the top of a window, doorway or large entryway. Made of lightweight, yet durable high-density polyurethane, crossheads are easy for anyone to install. Feel free to choose from an amazing selection of sizes and style that will suit your project needs.