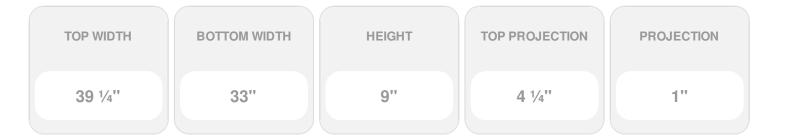

## **DESCRIPTION**

Remodelers, builders, and homeowners looking to enhance their next project by adding more curb appeal to the exterior of a home should consider crossheads. Crossheads are large casings that are typically placed at the top of a window, doorway or large entryway. Made of lightweight, yet durable high-density polyurethane, crossheads are easy for anyone to install. Feel free to choose from an amazing selection of sizes and style that will suit your project needs.