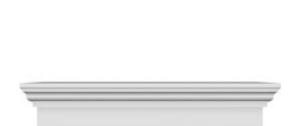

## **DESCRIPTION**

Remodelers, builders, and homeowners looking to enhance their next project by adding more curb appeal to the exterior of a home should consider crossheads. Crossheads are large casings that are typically placed at the top of a window, doorway or large entryway. Made of lightweight, yet durable high-density polyurethane, crossheads are easy for anyone to install. Feel free to choose from an amazing selection of sizes and style that will suit your project needs.