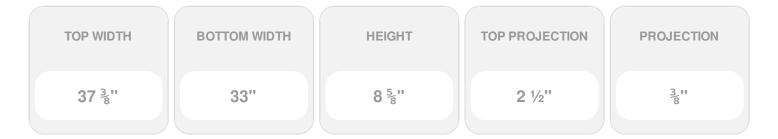

- Comes factory primed and ready to paint
- Easily install it with fully bonded adhesive or nails
- Perfect for exterior and interior applications
- Composed of high-density polyurethane, making it a durable yet lightweight product
- Impervious to natural elements
- Customize with keystones, pilasters and pediments for an extraordinary look
- This product qualifies for our Lowest Price Guarantee
- Order now and get our 30 day Price Protection

Item #: CRH09X33BE List Price: \$57.84 **\$41.91** (EACH) Save \$15.93 (27%)

Usually ships in 3-5 business days





## **DESCRIPTION**

Remodelers, builders, and homeowners looking to enhance their next project by adding more curb appeal to the exterior of a home should consider crossheads. Crossheads are large casings that are typically placed at the top of a window, doorway or large entryway. Made of lightweight, yet durable high-density polyurethane, crossheads are easy for anyone to install. Feel free to choose from an amazing selection of sizes and style that will suit your project needs.

Order online at: https://www.architecturaldepot.com/CRH09X33BE.html

Date Printed: 05/10/2024 - 8:09 pm