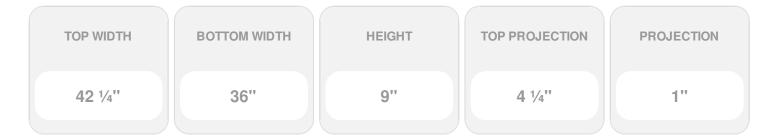

## **DESCRIPTION**

Keystone adds 2 1/2"H to the crosshead height for an overall height of 11 1/2"H

Remodelers, builders, and homeowners looking to enhance their next project by adding more curb appeal to the exterior of a home should consider crossheads. Crossheads are large casings that are typically placed at the top of a window, doorway or large entryway. Made of lightweight, yet durable high-density polyurethane, crossheads are easy for anyone to install. Feel free to choose from an amazing selection of sizes and style that will suit your project needs.