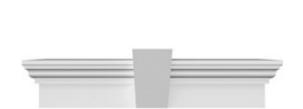

## **DESCRIPTION**

Keystone adds 2 1/2"H to the crosshead height for an overall height of 11 1/2"H

Remodelers, builders, and homeowners looking to enhance their next project by adding more curb appeal to the exterior of a home should consider crossheads. Crossheads are large casings that are typically placed at the top of a window, doorway or large entryway. Made of lightweight, yet durable high-density polyurethane, crossheads are easy for anyone to install. Feel free to choose from an amazing selection of sizes and style that will suit your project needs.