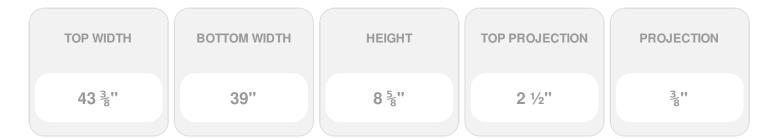

## **DESCRIPTION**

Remodelers, builders, and homeowners looking to enhance their next project by adding more curb appeal to the exterior of a home should consider crossheads. Crossheads are large casings that are typically placed at the top of a window, doorway or large entryway. Made of lightweight, yet durable high-density polyurethane, crossheads are easy for anyone to install. Feel free to choose from an amazing selection of sizes and style that will suit your project needs.