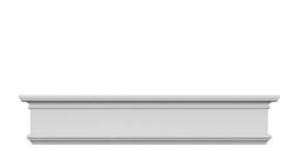

## **DESCRIPTION**

Remodelers, builders, and homeowners looking to enhance their next project by adding more curb appeal to the exterior of a home should consider crossheads. Crossheads are large casings that are typically placed at the top of a window, doorway or large entryway. Made of lightweight, yet durable high-density polyurethane, crossheads are easy for anyone to install. Feel free to choose from an amazing selection of sizes and style that will suit your project needs.