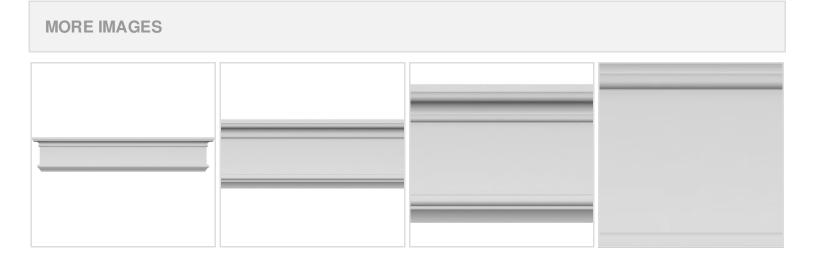

## **DESCRIPTION**

Remodelers, builders, and homeowners looking to enhance their next project by adding more curb appeal to the exterior of a home should consider crossheads. Crossheads are large casings that are typically placed at the top of a window, doorway or large entryway. Made of lightweight, yet durable high-density polyurethane, crossheads are easy for anyone to install. Feel free to choose from an amazing selection of sizes and style that will suit your project needs.