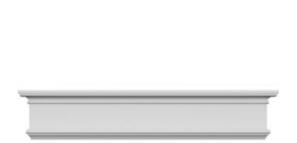

## **DESCRIPTION**

Remodelers, builders, and homeowners looking to enhance their next project by adding more curb appeal to the exterior of a home should consider crossheads. Crossheads are large casings that are typically placed at the top of a window, doorway or large entryway. Made of lightweight, yet durable high-density polyurethane, crossheads are easy for anyone to install. Feel free to choose from an amazing selection of sizes and style that will suit your project needs.