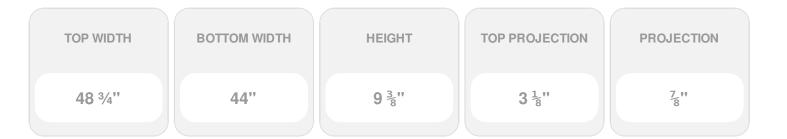

Item #: CRH09X44DE List Price: \$138.88 **\$100.64** (EACH) Save \$38.24 (27%)

Usually ships in 3-5 business days