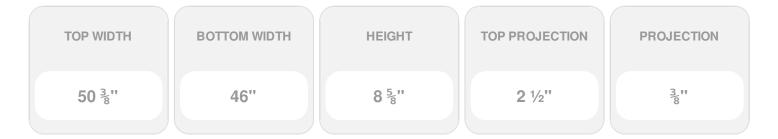

## **DESCRIPTION**

Remodelers, builders, and homeowners looking to enhance their next project by adding more curb appeal to the exterior of a home should consider crossheads. Crossheads are large casings that are typically placed at the top of a window, doorway or large entryway. Made of lightweight, yet durable high-density polyurethane, crossheads are easy for anyone to install. Feel free to choose from an amazing selection of sizes and style that will suit your project needs.