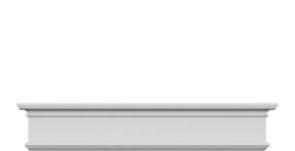

## **DESCRIPTION**

Remodelers, builders, and homeowners looking to enhance their next project by adding more curb appeal to the exterior of a home should consider crossheads. Crossheads are large casings that are typically placed at the top of a window, doorway or large entryway. Made of lightweight, yet durable high-density polyurethane, crossheads are easy for anyone to install. Feel free to choose from an amazing selection of sizes and style that will suit your project needs.