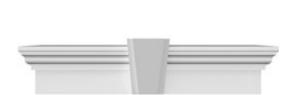

## **DESCRIPTION**

Keystone adds 2 1/2"H to the crosshead height for an overall height of 11 1/2"H

Remodelers, builders, and homeowners looking to enhance their next project by adding more curb appeal to the exterior of a home should consider crossheads. Crossheads are large casings that are typically placed at the top of a window, doorway or large entryway. Made of lightweight, yet durable high-density polyurethane, crossheads are easy for anyone to install. Feel free to choose from an amazing selection of sizes and style that will suit your project needs.