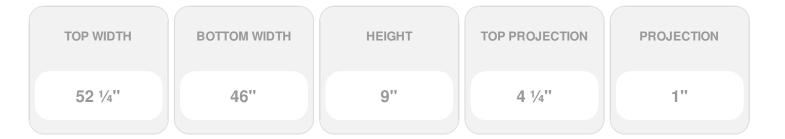

## **DESCRIPTION**

Keystone adds 2 1/2"H to the crosshead height for an overall height of 11 1/2"H

Remodelers, builders, and homeowners looking to enhance their next project by adding more curb appeal to the exterior of a home should consider crossheads. Crossheads are large casings that are typically placed at the top of a window, doorway or large entryway. Made of lightweight, yet durable high-density polyurethane, crossheads are easy for anyone to install. Feel free to choose from an amazing selection of sizes and style that will suit your project needs.