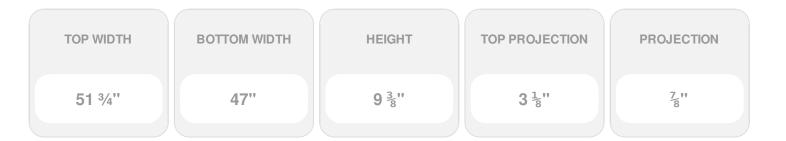

## **DESCRIPTION**

Remodelers, builders, and homeowners looking to enhance their next project by adding more curb appeal to the exterior of a home should consider crossheads. Crossheads are large casings that are typically placed at the top of a window, doorway or large entryway. Made of lightweight, yet durable high-density polyurethane, crossheads are easy for anyone to install. Feel free to choose from an amazing selection of sizes and style that will suit your project needs.