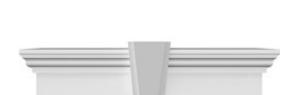

## **DESCRIPTION**

Keystone adds 2 1/2"H to the crosshead height for an overall height of 11 1/2"H

Remodelers, builders, and homeowners looking to enhance their next project by adding more curb appeal to the exterior of a home should consider crossheads. Crossheads are large casings that are typically placed at the top of a window, doorway or large entryway. Made of lightweight, yet durable high-density polyurethane, crossheads are easy for anyone to install. Feel free to choose from an amazing selection of sizes and style that will suit your project needs.