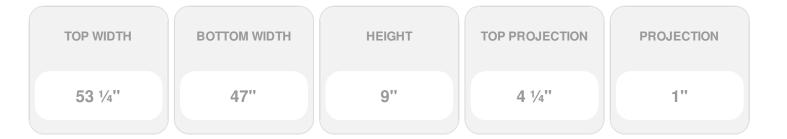

## **DESCRIPTION**

Keystone adds 2 1/2"H to the crosshead height for an overall height of 11 1/2"H

Remodelers, builders, and homeowners looking to enhance their next project by adding more curb appeal to the exterior of a home should consider crossheads. Crossheads are large casings that are typically placed at the top of a window, doorway or large entryway. Made of lightweight, yet durable high-density polyurethane, crossheads are easy for anyone to install. Feel free to choose from an amazing selection of sizes and style that will suit your project needs.