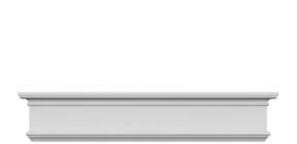

## **DESCRIPTION**

Remodelers, builders, and homeowners looking to enhance their next project by adding more curb appeal to the exterior of a home should consider crossheads. Crossheads are large casings that are typically placed at the top of a window, doorway or large entryway. Made of lightweight, yet durable high-density polyurethane, crossheads are easy for anyone to install. Feel free to choose from an amazing selection of sizes and style that will suit your project needs.