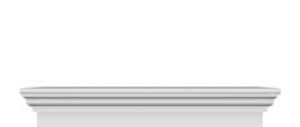

## **DESCRIPTION**

Remodelers, builders, and homeowners looking to enhance their next project by adding more curb appeal to the exterior of a home should consider crossheads. Crossheads are large casings that are typically placed at the top of a window, doorway or large entryway. Made of lightweight, yet durable high-density polyurethane, crossheads are easy for anyone to install. Feel free to choose from an amazing selection of sizes and style that will suit your project needs.