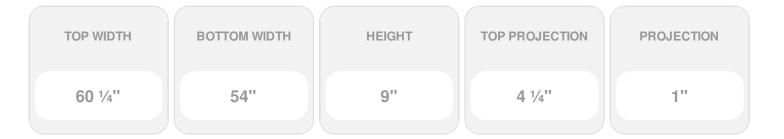

Item #: CRH09X54 List Price: \$82.94 **\$60.10** (EACH) Save \$22.84 (27%)

Usually ships in 3-5 business days