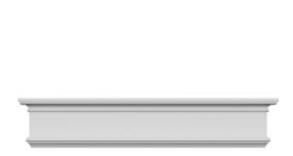

## **DESCRIPTION**

Remodelers, builders, and homeowners looking to enhance their next project by adding more curb appeal to the exterior of a home should consider crossheads. Crossheads are large casings that are typically placed at the top of a window, doorway or large entryway. Made of lightweight, yet durable high-density polyurethane, crossheads are easy for anyone to install. Feel free to choose from an amazing selection of sizes and style that will suit your project needs.